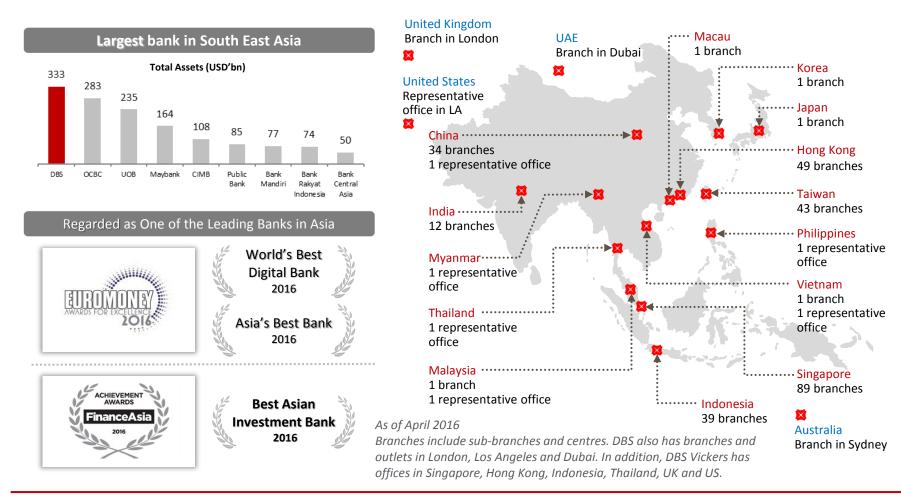

### **DBS BACKGROUND**

over 280 branches across 18 markets

Established in 1968 as the Development Bank of Singapore, DBS was the catalyst to Singapore's economic development during the nation's early years of independence.